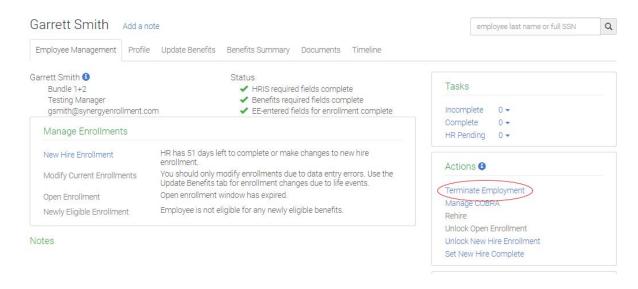

# **Employee Navigator – Terminating an Employee**

Step 1: Search for the employee using Last Name.

Step 2: Under the **Employee Management** tab, find the **Actions** block located on the right side of the screen.

Step 3: Click on the Terminate Employment link.

Step 4: Verify address. There **must** be an address to terminate employment.